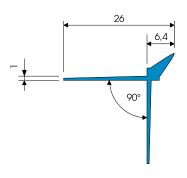

holes and are suited to a thick-layer system.



## Design

|                                  | ITEM NO. | LENGTH | PACKAGING<br>UNIT | WEIGHT<br>(per PU) |
|----------------------------------|----------|--------|-------------------|--------------------|
| Corner bead DUO                  |          |        |                   |                    |
| A22:                             |          |        |                   |                    |
| Drilled for thick-level plasters | A22-2000 | 2.0 m  | 50 bars = 100 m   | 6.1 kg             |

## Features

|          | CORNER BEAD                                                |
|----------|------------------------------------------------------------|
| Material | <ul> <li>Rigid PVC manufactured under DIN-16941</li> </ul> |

## Details



Sectional drawing in mm



Application drawing