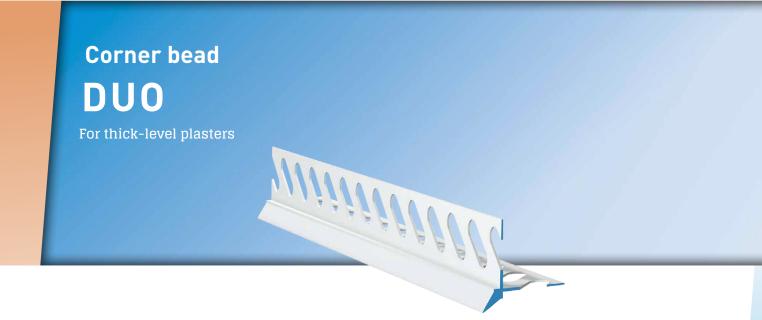

The **APU corner bead DUO** is used in interior and exterior plaster systems for forming a flush, exact plaster edge.

The profile has a reinforced edge in the corner area. The plaster bars have holes and are suited to a thick-layer system.