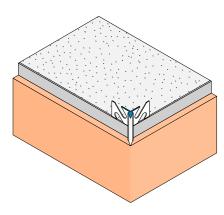

The **APU corner bead DUO** is used in interior and exterior plaster systems for forming a flush, exact plaster edge.

The profile has a reinforced edge in the corner area. The plaster bars have holes and are suited to a thick-layer system.

## Details

Sectional drawing in mm

Application drawing