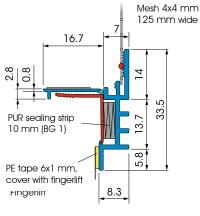

## Details

Sectional drawing in mm

Application drawing

The profile comes with an expanding PUR sealing strip, which ensures a watertight, lasting seal without any sticking directly to the structural element. The PUR sealing strip is impacted lengthways in the profile and has an overhang for sealing the joint. The PUR sealing strip is able to absorb relatively large movements in the area around the joint. There is a fabric window reveal bead welded onto the profile. Each bar has a fabric overhang on one side of 10cm in the lengthways direction. There is a piece of self-adhesive tape on protective flap in order to secure the third-party protective film. This protects the window during the plastering work. After completion of the work the protective flap and the red activation tab are removed and what is created is a clean plaster edge.

## Design

|                                           |                                                                                                                                                        | ITEM NO.                                                                                    | LENGTH | PACKAGING<br>UNIT | WEIGHT<br>(per PU) |  |
|-------------------------------------------|--------------------------------------------------------------------------------------------------------------------------------------------------------|---------------------------------------------------------------------------------------------|--------|-------------------|--------------------|--|
| PUR-FIX-R window reveal bead<br>with mesh |                                                                                                                                                        |                                                                                             |        |                   |                    |  |
| W39<br>With 12.5 cm mesh                  |                                                                                                                                                        | W39-2400                                                                                    | 2.4 m  | 25 bars = 60 m    | 14.0 kg            |  |
| Features                                  |                                                                                                                                                        |                                                                                             |        |                   |                    |  |
|                                           | PUR-FIX-R WINDOW RE                                                                                                                                    | VEAL BEAD WITH MESH                                                                         | ł      |                   |                    |  |
| Material                                  | <ul> <li>Rigid PVC manufactu</li> </ul>                                                                                                                | Rigid PVC manufactured under DIN-16941                                                      |        |                   |                    |  |
| Protective flap                           | <ul> <li>Can be pulled off usi</li> </ul>                                                                                                              | Can be pulled off using double-sided self-adhesive tape                                     |        |                   |                    |  |
| Fixation                                  | PE foam tape 6 x 1 m                                                                                                                                   | PE foam tape 6x1 mm                                                                         |        |                   |                    |  |
| Seal                                      | ÷ .                                                                                                                                                    | <ul><li>PUR sealing strip, 10 mm, type BG1</li><li>Watertight for joints of 3-9mm</li></ul> |        |                   |                    |  |
| Mesh                                      | <ul> <li>Min. 160 g/m<sup>2</sup> approved for compound heat insulation systems</li> <li>12.5 cm wide - MW 4x4mm</li> <li>Ultrasonic welded</li> </ul> |                                                                                             |        |                   |                    |  |