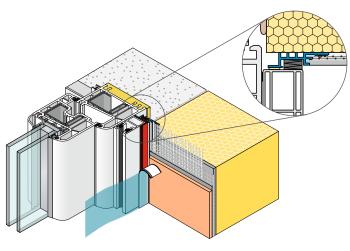

## Details

Sectional drawing in mm

Application drawing

The profile is put in place shortly before the insulation of the reveal, is fixed flush to the side of the roller shutter guide rail and after completion of the plastering work provides a clean and reliable termination of the plaster.

The profile is thus suitable for all standard shutter tracks and can be universally used.