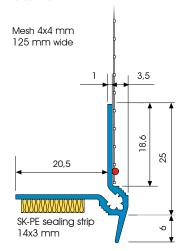

| <ul> <li>Min. 160 g/m² approved for compound heat insulation systems</li> <li>12.5 cm wide – MW 4x4mm</li> <li>Ultrasonic welded</li> </ul>        |
| Accessories | <ul><li>Z13-0000 Plug connectors (1 bag)</li><li>Z18-0-1010i Internal corners (2 pieces)</li><li>Z18-0-1010a External corners (4 pieces)</li></ul> |

# Important information

| Storage            | Always store profiles laid down in a dry place.                                       |
|--------------------|---------------------------------------------------------------------------------------|
| Other applications | Any applications not clearly described in the documents may be implemented only after |
|                    | consultation with the plaster or ETICS manufacturer.                                  |

### Details



Sectional drawing in mm



Application drawing