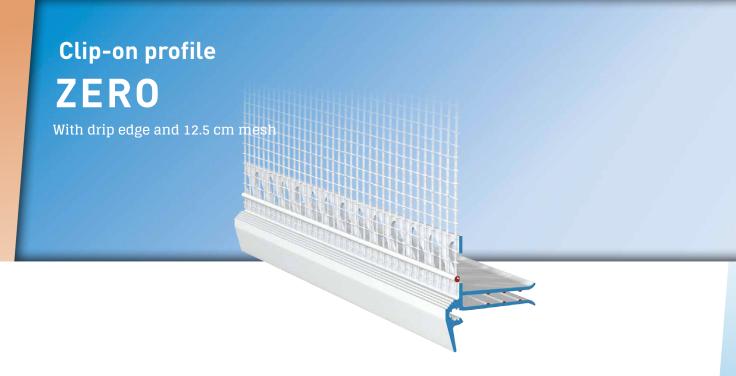

The **APU clip-on profile ZERO** is used horizontally in compound heat insulation systems e.g., for plaster joints up against shutter boxes or in the base area. The profile contour with visible drip edge provides a reliable solution in respect of downward guidance of water.

The profile has a punched plaster bar. Welded onto the plaster limb is a fabric strip. Each bar has a fabric overhang on one side of 10cm in the lengthways direction. The bottom U-bar is used for perfectly fitting attachment to the existing structural element. The included plug connectors (Z13) and inner and outer corners (Z18-0) enable the profiles to be joined and fitted very precisely.

What is created after completion of the plastering work is a clean termination of the plaster.